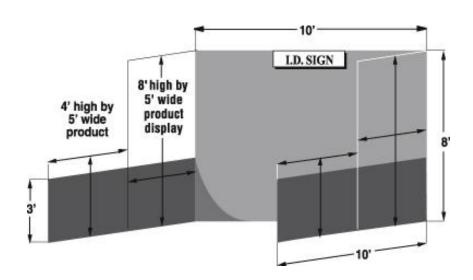

## Southern Women's Show Charlotte, August 23-25, 2019 Charlotte Convention Center – Hall C Height Restrictions

The front five feet of your exhibit may not exceed FOUR feet in height.

## All exhibits must have floor covering.

Maximum height for any product, display or sign is EIGHT FEET.

## **Height Limitation Exceptions:**

- 1. If you have three or more booths in a row, you may have 8' high displays to the front of the booth except within 10' of where your exhibit adjoins other exhibits. So if you have three booths, your center booth may be 8' high to the front of the booth. With four booths, the center two booths may be 8' high to the front of the booth.
- Your exhibit height may be 8' to the front of your exhibit WITH THE APPROVAL OF SHOW MANAGEMENT AND THE ADJOINING EXHIBITOR. If you wish to exceed the height limitation and have not contacted show management, come to the show office BEFORE setting up your exhibit.